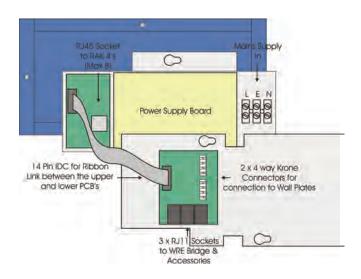

#### MECHANICAL DATA

Assembly schematic

#### **CONTROL LINKS**

The RAK-LINK provides an isolated link between the RAK4 dimmer units and wired RAKOM products. The unit also includes a heavy duty 15vdc power supply for the RAKOM network.

Connection for the CAT5 is by 8 way punch down terminals. This allows for a daisy chain configuration of the RAKOM wired network. Where a 'star' or 'home-run' configurations are required the use of the RAK-STAR unit is needed.

Three RJ11 programming sockets within the unit allows system programming using the RASOFT software suite and connection of other RAKOM accessories such as the WA-BRIDGE interface.